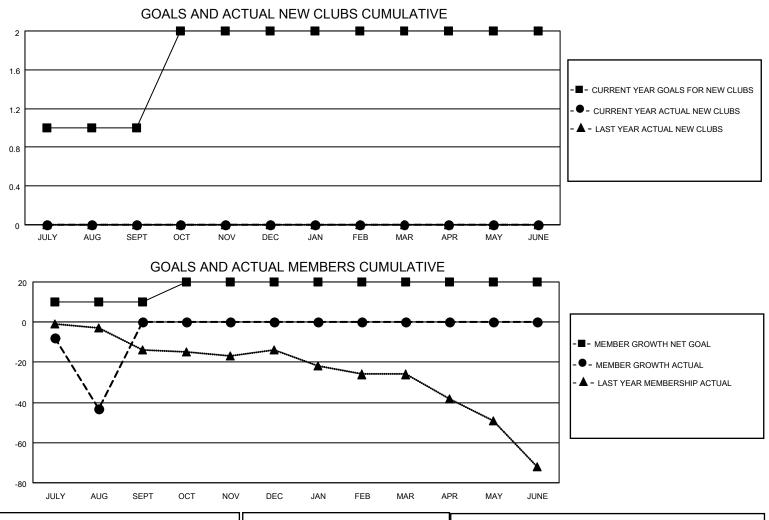

## LOCATION MISSOURI

District 26 M3

Results as of: 8/31/2021

| Clubs                 |               |           |               | Members               |                          |                         |                                                    |
|-----------------------|---------------|-----------|---------------|-----------------------|--------------------------|-------------------------|----------------------------------------------------|
| RESULTS FOR 2021-2022 |               |           |               | RESULTS FOR 2021-2022 |                          |                         |                                                    |
| QUARTER               | NEW CLUB GOAL | NEW CLUBS | DROPPED CLUBS | QUARTER ME            | EMBER GROWTH NET<br>GOAL | MEMBER GROWTH<br>ACTUAL | DROPPED<br>MEMBERS ACTUAL<br>(including transfers) |
| JULY/AUG/SEPT         | 1             | 0         | 1             | JULY/AUG/SEPT         | 10                       | 9                       | 51                                                 |
| OCT/NOV/DEC           | 1             | 0         | 0             | OCT/NOV/DEC           | 10                       | 0                       | 0                                                  |
| JAN/FEB/MAR           | 0             | 0         | 0             | JAN/FEB/MAR           | 0                        | 0                       | 0                                                  |
| APR/MAY/JUNE          | 0             | 0         | 0             | APR/MAY/JUNE          | 0                        | 0                       | 0                                                  |

| DROPPED CLUBS: 1 |    | 5 CLUBS OF 54 ADDED 1 OR<br>MORE NEW MEMBERS | GENDER DISTRIBUTION                |              |
|------------------|----|----------------------------------------------|------------------------------------|--------------|
|                  |    |                                              | MALE                               | 832 (75.09%) |
|                  |    |                                              | FEMALE                             | 276 (24.91%) |
| DROPPED MEMBERS  |    |                                              | NON BINARY                         | 0 (0.00%)    |
| DECEASED         | 3  |                                              | PREFER NOT TO ANSWER               | 0 (0.00%)    |
| CLUB CANCELLED   | 21 | CLICK HERE FOR CUMULATIVE                    | TOTAL FAMILY UNIT MEMBERS          | s 118        |
| OTHER            | 27 | MEMBERSHIP DATA                              |                                    |              |
| TOTAL            | 51 |                                              | FAMILY MEMBERS PAYING HALF DUES 61 |              |
|                  |    |                                              |                                    |              |